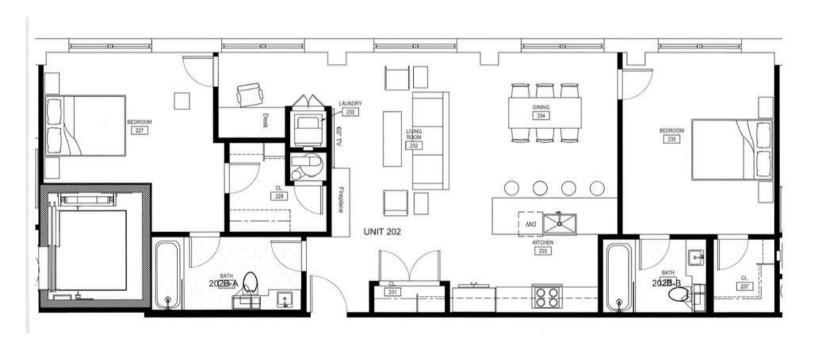

## Roadster

2 Bedroom 2 Bath 1,540 SF

2nd Floor: \$2,630.83/MO

Penthouse: \$2,759.17/MO

Speedster

2 Bedroom 2 Bath 1,380 SF

2nd Floor: \$2,300.00/MO Penthouse: \$2,472.50/MO

2 Bedroom 2 Bath 1,243 SF