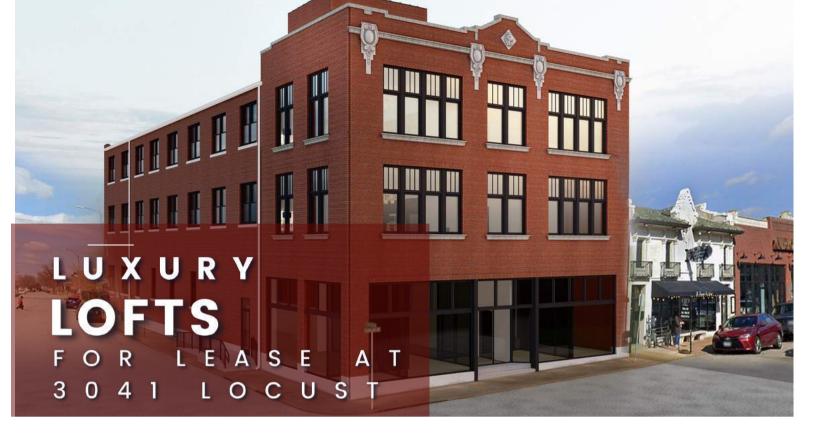

\$TARTS FROM \$1,875/MO

## **ABOUT PROPERTY**

Luxury Lofts with a European Kitchen Equipped with Blank Appliances, Electric Fireplaces in the Living Area, Large Walk-In Closets in Every Bedroom with 6' Bathtubs and Showers in Bathrooms. Live in St. Louis Premier Creative District Being Surrounded by Restaurants and Retail.