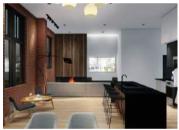

## **ABOUT PROPERTY**

Luxury Lofts with a European Kitchen Equipped with Blank Appliances, Electric Fireplaces in the Living Area, Large Walk-In Closets in Every Bedroom with 6' Bathtubs and Showers in Bathrooms. Live in St. Louis Premier Creative District Being Surrounded by Restaurants and Retail.

## PROPERTY DETAIL

1-2 BEDROOMS

Bedrooms that include large walkin closets and large windows

**ROOFTOP DECK** 

Outdoor Area with Patio Furniture and Jacuzzi Pool

**GARAGE** 

Located in the Tate Annex with Electric Chargers