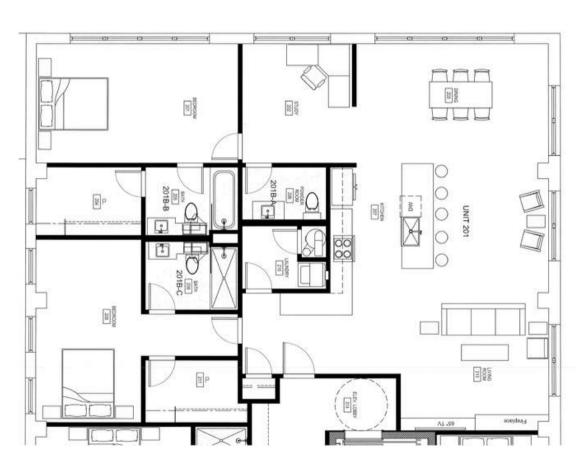

## Roadster

2 Bedroom 2 Bath 1,540 SF

2nd Floor: \$2,630.83/MO

Penthouse: \$2,759.17/MO

Speedster

2 Bedroom 2 Bath 1,380 SF

2nd Floor: \$2,300.00/MO Penthouse: \$2,472.50/MO

2 Bedroom 2 Bath 1,243 SF