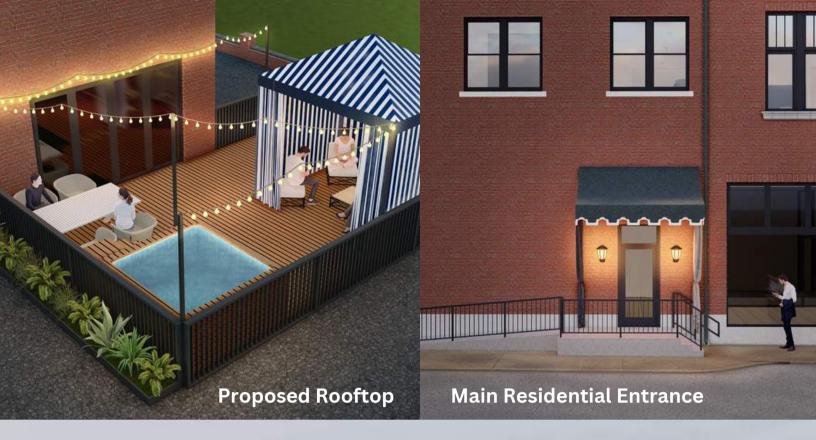

## PROPERTY DETAIL

1-2 BEDROOMS

Bedrooms that include large walkin closets and large windows

**ROOFTOP DECK** 

Outdoor Area with Patio Furniture and Jacuzzi Pool

**GARAGE** 

Located in the Tate Annex with Electric Chargers