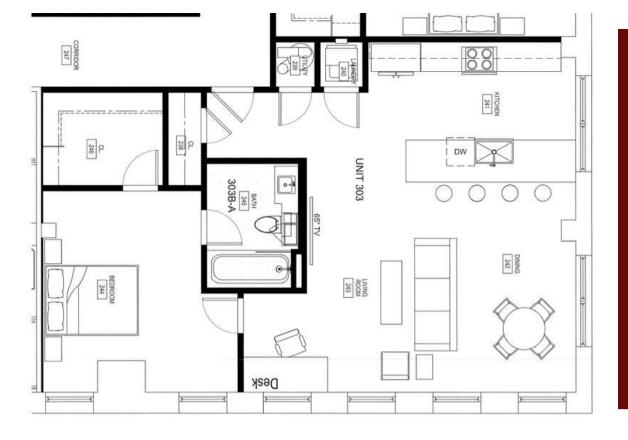

## Roadster

2 Bedroom 2 Bath 1,540 SF

2nd Floor: \$2,630.83/MO

Penthouse: \$2,759.17/MO

Speedster

2 Bedroom 2 Bath 1,380 SF

2nd Floor: \$2,300.00/MO Penthouse: \$2,472.50/MO

2 Bedroom 2 Bath 1,243 SF