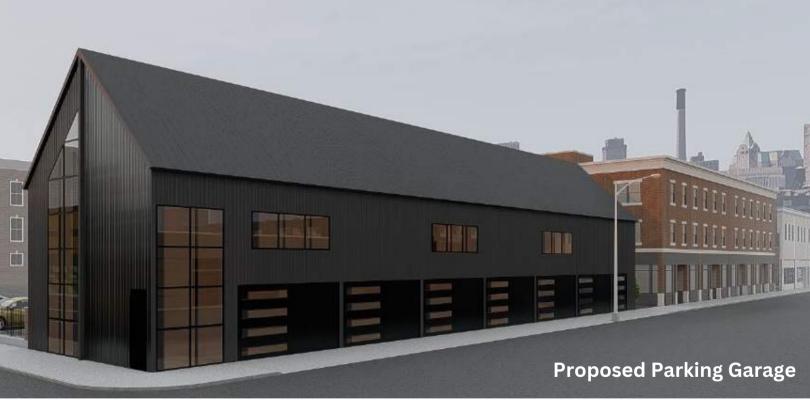

## PROPERTY DETAIL

1-2 BEDROOMS

Bedrooms that include large walkin closets and large windows

**ROOFTOP DECK** 

Outdoor Area with Patio Furniture and Jacuzzi Pool

**GARAGE** 

Located in the Tate Annex with Electric Chargers